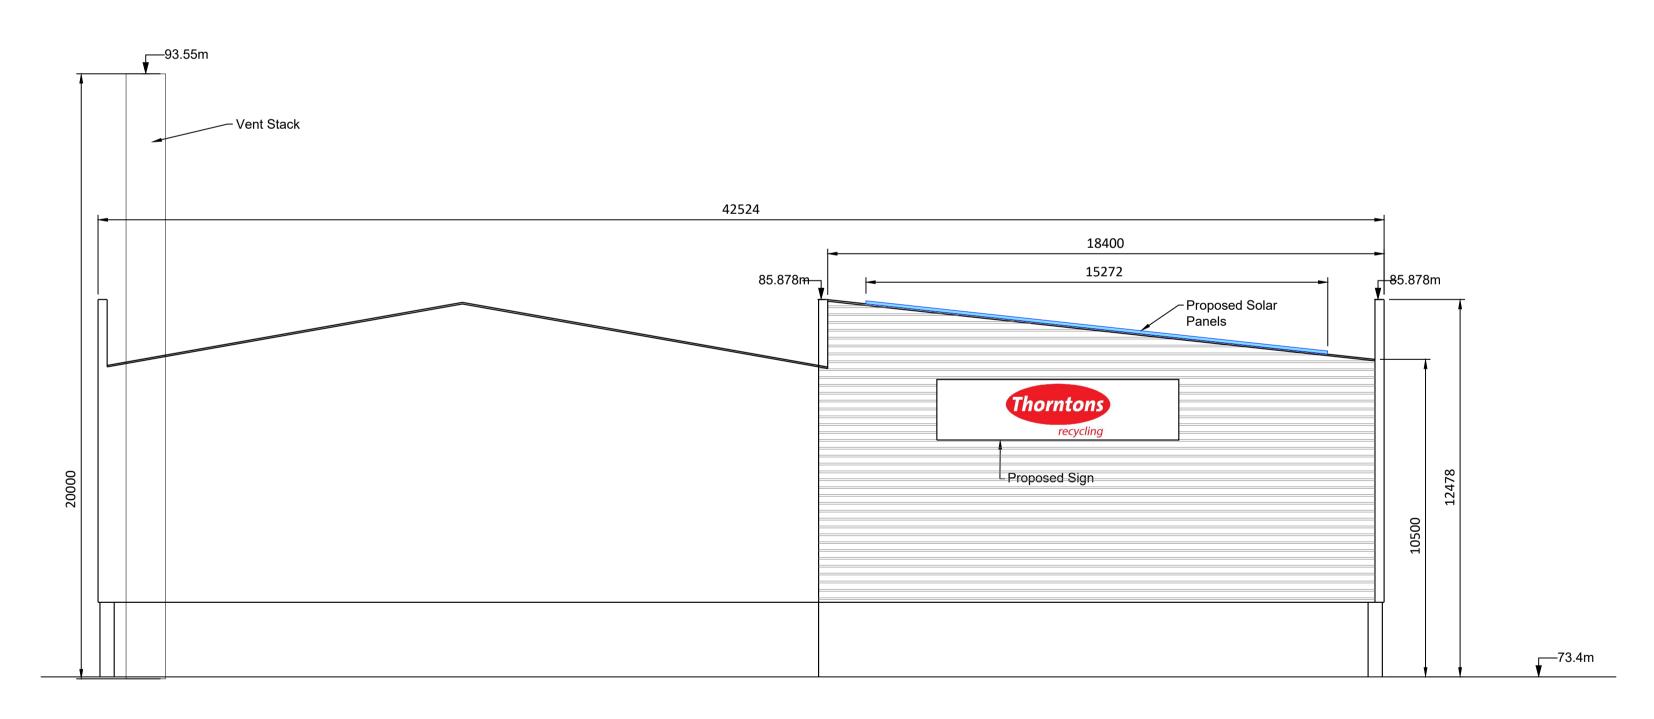

## **WEST ELEVATION**

Scale 1:125

If Applicable : Ordnance Survey Ireland Licence No. EN 0001220 © Ordnance Survey Ireland and Government of Ireland

| Rev. | Description        | Арр Ву | Date     |
|------|--------------------|--------|----------|
| Α    | ISSUE FOR PLANNING | сс     | 24.05.22 |
|      |                    |        |          |
|      |                    |        |          |
|      |                    |        |          |
|      |                    |        |          |
|      |                    |        |          |

| PROJECT                                              |                                                                      | CLIENT              |                           |                        |  |     |  |  |
|------------------------------------------------------|----------------------------------------------------------------------|---------------------|---------------------------|------------------------|--|-----|--|--|
|                                                      | SID APPLICATION, EIAR & IE LICENCE APPLICATION FOR THORNTONS CAPPAGH | THORNTONS RECYCLING |                           |                        |  |     |  |  |
| SHEET                                                | Date                                                                 | 24.05.22            | Project number<br>P21-150 | Scale (@ A1-)<br>1:125 |  |     |  |  |
| MATERIALS RECOVERY FACILITY 1 EAST & WEST ELEVATIONS |                                                                      | Drawn by            | cs                        | Drawing Number         |  | Rev |  |  |
|                                                      | EASI & WEST ELEVATIONS                                               | Checked by          | FC                        | P21-150-0301-0004      |  |     |  |  |
| <br>O:\ACAD\2021\P21-150\P21-150-0301-0004           |                                                                      |                     |                           |                        |  |     |  |  |