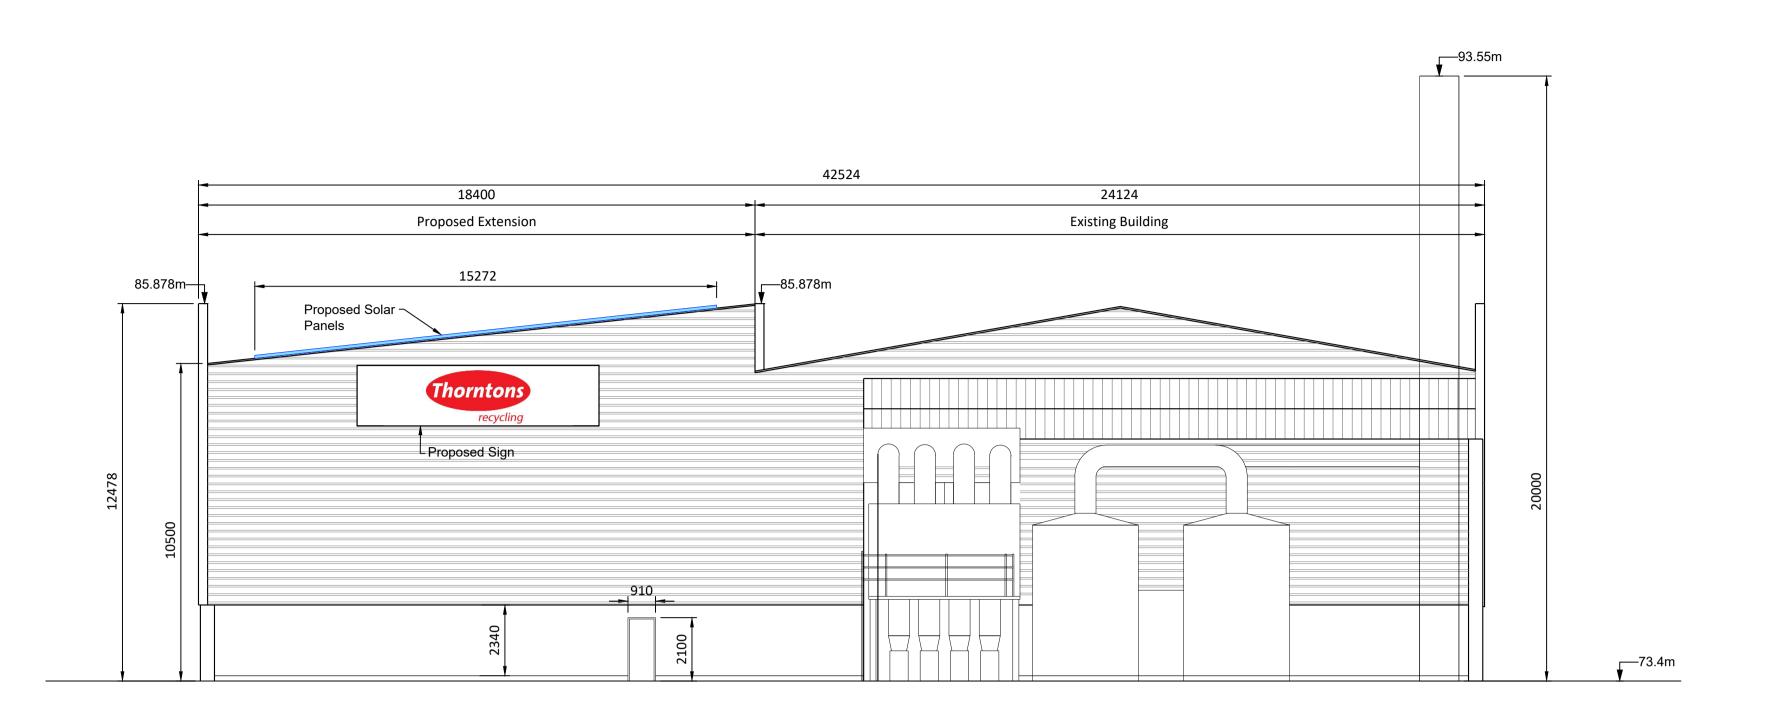

## **EAST ELEVATION**

Scale 1:125

| PROJECT                                              |                                                                      | CLIENT              |                           |                        |  |     |  |  |
|------------------------------------------------------|----------------------------------------------------------------------|---------------------|---------------------------|------------------------|--|-----|--|--|
|                                                      | SID APPLICATION, EIAR & IE LICENCE APPLICATION FOR THORNTONS CAPPAGH | THORNTONS RECYCLING |                           |                        |  |     |  |  |
| SHEET                                                | Date                                                                 | 24.05.22            | Project number<br>P21-150 | Scale (@ A1-)<br>1:125 |  |     |  |  |
| MATERIALS RECOVERY FACILITY 1 EAST & WEST ELEVATIONS |                                                                      | Drawn by            | cs                        | Drawing Number         |  | Rev |  |  |
|                                                      | EASI & WEST ELEVATIONS                                               | Checked by          | FC                        | P21-150-0301-0004      |  |     |  |  |
| <br>O:\ACAD\2021\P21-150\P21-150-0301-0004           |                                                                      |                     |                           |                        |  |     |  |  |